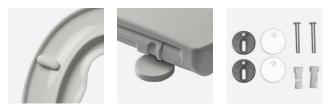

## **BEMIS REYBRIDGE FAMILY SEAT** THERMOPLASTIC TOILET SEAT | 8100PB000

- Family toilet seat includes removable child seat.
- Child seat magnetically secures into cover.
- Take off for easier and hygienic cleaning.
- Long-lasting thermoplastic is virtually unbreakable and recycable.
- Adjustable plastic hinge.
- Fixation from the top of the ceramic.