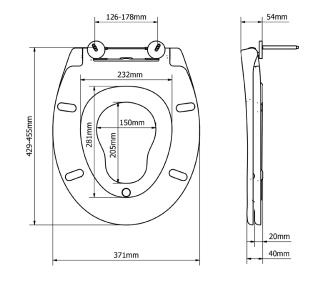

## **BEMIS REYBRIDGE FAMILY SEAT** THERMOPLASTIC TOILET SEAT | 8100PB000

- Family toilet seat includes removable child seat.
- Child seat magnetically secures into cover.
- Take off for easier and hygienic cleaning.
- Long-lasting thermoplastic is virtually unbreakable and recycable.
- Adjustable plastic hinge.
- Fixation from the top of the ceramic.

## 8100PB000

| Name                                  | Part number | Colour | Hinge                            | EAN           | Ring<br>bumper | Cover<br>bumper | Weight | MQ | Euro<br>Pallet |
|---------------------------------------|-------------|--------|----------------------------------|---------------|----------------|-----------------|--------|----|----------------|
| Bemis Reybridge<br>Family Toilet Seat | 8100PB000   | White  | Adjustable<br>plastic<br>top fix | 5012799287185 | 4              | 2               | 1.9 kg | 5  | 120            |