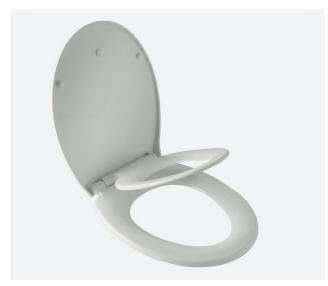

## **BEMIS REYBRIDGE FAMILY SEAT** THERMOPLASTIC TOILET SEAT | 8100PB000

- Family toilet seat includes removable child seat.
- Child seat magnetically secures into cover.
- Take off for easier and hygienic cleaning.
- Long-lasting thermoplastic is virtually unbreakable and recycable.
- Adjustable plastic hinge.
- Fixation from the top of the ceramic.