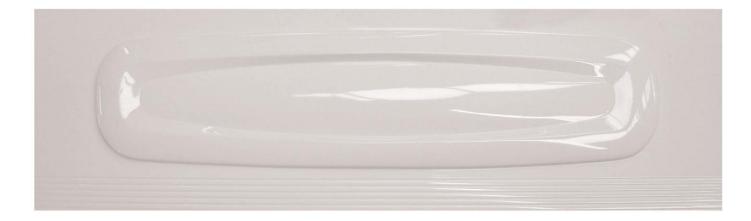

## 152/000 Cavalier Oval Bath Panel Front White

All Cavalier Oval bath panels front and ends are made from vacuum formed 1.7mm HIPS (High Impact Polystyrene.)

Each end panel comes with 1 x colour match corner post to enable installation with a front panel