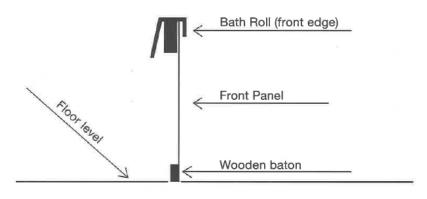

## FIXING OUR LUXURY BATH PANELS IS QUITE EASY

- 1. ENSURE BATH HAS WOODEN BATON 2" x 1" FIXED TO FLOOR PARALLEL TO WOOD BATON/STEEL FRAME ALREADY FIXED TO UNDERSIDE OF BATH.
- 2. IF PANEL IS TOO HIGH, SHORTEN BY CUTTING USING SHARP KNIFE.
- 3. PLACE PANEL ONTO FRAME AND SECURE THROUGH PLASTIC WITH FIXING SCREWS - NOT INCLUDED - OR DOUBLE SIDED ADHESIVE.
- 4. PLACE CORNER STRIP ON EDGE. (IF END PANEL IS BEING USED).