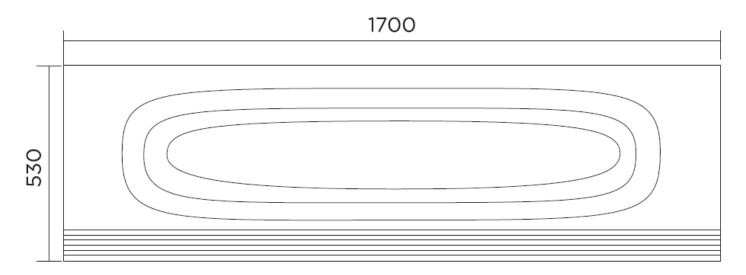

## 152/000 Cavalier Oval Bath Panel Front White

All Cavalier Oval bath panels front and ends are made from vacuum formed 1.7mm HIPS (High Impact Polystyrene.)

Each end panel comes with 1 x colour match corner post to enable installation with a front panel