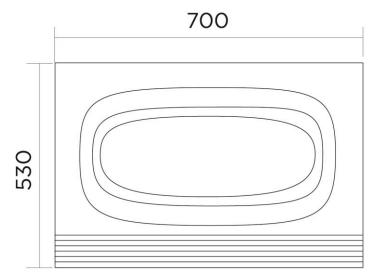

## 152/000 Cavalier Oval Bath Panel Front White

All Cavalier Oval bath panels front and ends are made from vacuum formed 1.7mm HIPS (High Impact Polystyrene.)

Each end panel comes with 1 x colour match corner post to enable installation with a front panel





## **162/000 Cavalier Oval Bath Panel End White**





## LUXURY BATH PANELS

## FIXING OUR LUXURY BATH PANELS IS QUITE EASY

- 1. ENSURE BATH HAS WOODEN BATON 2" x 1" FIXED TO FLOOR PARALLEL TO WOOD BATON/STEEL FRAME ALREADY FIXED TO UNDERSIDE OF BATH.
- 2. IF PANEL IS TOO HIGH, SHORTEN BY CUTTING USING SHARP KNIFE.
- 3. PLACE PANEL ONTO FRAME AND SECURE THROUGH PLASTIC WITH FIXING SCREWS - NOT INCLUDED - OR DOUBLE SIDED ADHESIVE.
- 4. PLACE CORNER STRIP ON EDGE. (IF END PANEL IS BEING USED).



39/004