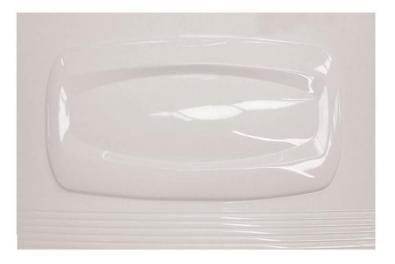

## 152/000 Cavalier Oval Bath Panel Front White

All Cavalier Oval bath panels front and ends are made from vacuum formed 1.7mm HIPS (High Impact Polystyrene.)

Each end panel comes with 1 x colour match corner post to enable installation with a front panel





## **162/000 Cavalier Oval Bath Panel End White**





## LUXURY BATH PANELS

## FIXING OUR LUXURY BATH PANELS IS QUITE EASY

- 1. ENSURE BATH HAS WOODEN BATON 2" x 1" FIXED TO FLOOR PARALLEL TO WOOD BATON/STEEL FRAME ALREADY FIXED TO UNDERSIDE OF BATH.
- 2. IF PANEL IS TOO HIGH, SHORTEN BY CUTTING USING SHARP KNIFE.
- 3. PLACE PANEL ONTO FRAME AND SECURE THROUGH PLASTIC WITH FIXING SCREWS - NOT INCLUDED - OR DOUBLE SIDED ADHESIVE.
- 4. PLACE CORNER STRIP ON EDGE. (IF END PANEL IS BEING USED).



39/004