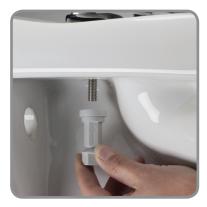

## **Installation is Fast & Easy:**

When fitted correctly, the seat will not slip, wobble or shift on the pan. This simple fixing system installs in three basic steps -- no glue required!

Finger Tighten

**Tighten with Spanner** 

Snap to Secure