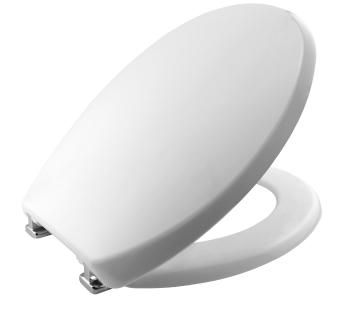

#### **BUXTON** with STA-TITE® **#2850CPT 000**

The Buxton STA-TITE<sup>®</sup> is designed for universal pans and is made from durable, Tecnoplast thermoplastic material. The chrome-plated hinges provide a stylish accent for your bathroom and adjust to help achieve the perfect fit to your pan. This seat features STA-TITE<sup>®</sup>: the patented fixing system that always stays tight and takes the guesswork out of installation. The lower portion of the nut shears off when the proper tightness is reached, so you cannot over-tighten.

STA-TITE<sup>®</sup> - patented fixing system that will not loosen! Simple, "no mess" installation ensures your seat stays tight on the pan

Virtually Unbreakable - made from Tecnoplast material that provides superior durability

### -Tecnoplast THERMOPLASTIC TOILET SEAT