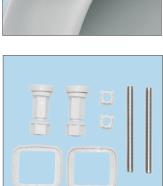

## **Installation is Fast & Easy:**

When fitted correctly, the seat will not slip, wobble or shift on the pan. This simple fixing system installs in three basic steps -- no glue required!

Finger Tighten

**Tighten with Spanner** 

Snap to Secure