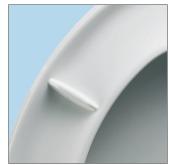

# No More Loose Seats!

Try STA-TITE<sup>®</sup>, the patented Bemis fixing system that will not loosen over time!

"No mess" installation is fast and easy, ensuring your seat stays tight.

No More Loose Seats!

## **Installation is Fast & Easy:**

When fitted correctly, the seat will not slip, wobble or shift on the pan. This simple fixing system installs in three basic steps -- no glue required!

Finger Tighten

**Tighten with Spanner** 

Snap to Secure