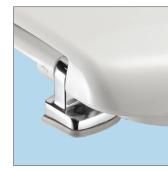

#### **BUXTON** with STA-TITE® **#2850CPT 000**

The Buxton STA-TITE<sup>®</sup> is designed for universal pans and is made from durable, Tecnoplast thermoplastic material. The chrome-plated hinges provide a stylish accent for your bathroom and adjust to help achieve the perfect fit to your pan. This seat features STA-TITE<sup>®</sup>: the patented fixing system that always stays tight and takes the guesswork out of installation. The lower portion of the nut shears off when the proper tightness is reached, so you cannot over-tighten.

STA-TITE<sup>®</sup> - patented fixing system that will not loosen! Simple, "no mess" installation ensures your seat stays tight on the pan

Virtually Unbreakable - made from Tecnoplast material that provides superior durability