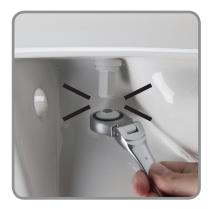

## **Installation is Fast & Easy:**

When fitted correctly, the seat will not slip, wobble or shift on the pan. This simple fixing system installs in three basic steps -- no glue required!

Finger Tighten

**Tighten with Spanner** 

Snap to Secure