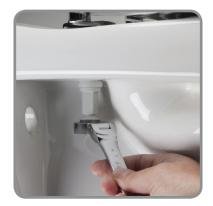

## **Installation is Fast & Easy:**

When fitted correctly, the seat will not slip, wobble or shift on the pan. This simple fixing system installs in three basic steps -- no glue required!

Finger Tighten

**Tighten with Spanner** 

Snap to Secure