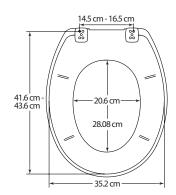

bathroom and adjust to help achieve the perfect fit to your pan. This seat features STA-TITE<sup>®</sup>: the patented fixing system that always stays tight and takes the guesswork out of installation. The lower portion of the nut shears off when the proper tightness is reached, so you cannot over-tighten.









STA-TITE<sup>®</sup> - patented fixing system that will not loosen! Simple, "no mess" installation ensures your seat stays tight on the pan



Virtually Unbreakable - made from Tecnoplast material that provides superior durability



Recyclable - made from Tecnoplast material that is 100% recyclable

- · Tecnoplast thermoplastic offers superior durability
- · Adjustable chrome-plated hinges
- · Fits majority of manufacturers' universal shaped pans









#### SEAT DIMENSIONS



### -Tecnoplast THERMOPLASTIC TOILET SEAT

# No More Loose Seats!

Try STA-TITE<sup>®</sup>, the patented Bemis fixing system that will not loosen over time!

"No mess" installation is fast and easy, ensuring your seat stays tight.



No More Loose Seats!

## **Installation is Fast & Easy:**

When fitted correctly, the seat will not slip, wobble or shift on the pan. This simple fixing system installs in three basic steps -- no glue required!



Finger Tighten



**Tighten with Spanner** 



Snap to Secure