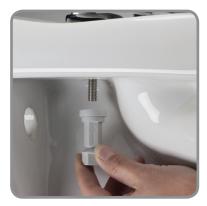

## **Installation is Fast & Easy:**

When fitted correctly, the seat will not slip, wobble or shift on the pan. This simple fixing system installs in three basic steps -- no glue required!

Finger Tighten