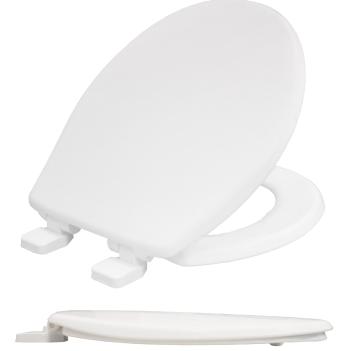

## 580P $\mathbf{0}$

The Upton Silentium<sup>®</sup> STA-TITE<sup>®</sup> is designed for universal pans and is made from durable, Tecnoplast<sup>™</sup> thermoplastic material. It has Silentium® slow close hinges that closes softly and silently preventing slamming and pinched fingers. This seat also features STA-TITE®: the patented fixing system that always stays tight and takes the guesswork out of installation. The lower portion of the nut shears off when the proper tightness is reached, so you cannot over-tighten.

Virtually Unbreakable - made from Tecnoplast™ material that provides superior durability

Recyclable - made from Tecnoplast<sup>™</sup> material that is 100% recyclable

- Tecnoplast<sup>™</sup> thermoplastic offers superior durability
- Adjustable hinges
- · Fits majority of manufacturers' universal shaped pans

- Individual Seat Weight: 1.252 kg
- 6 seats per master carton

X: 374 mm Y: 375 - 422 mm