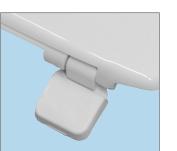

## 580P $\mathbf{0}$

The Upton Silentium<sup>®</sup> STA-TITE<sup>®</sup> is designed for universal pans and is made from durable, Tecnoplast<sup>™</sup> thermoplastic material. It has Silentium® slow close hinges that closes softly and silently preventing slamming and pinched fingers. This seat also features STA-TITE®: the patented fixing system that always stays tight and takes the guesswork out of installation. The lower portion of the nut shears off when the proper tightness is reached, so you cannot over-tighten.

STA-TITE<sup>®</sup> - patented fixing system that will not loosen! Simple, "no mess" installation ensures your seat stays tight on the pan

Silentium® - slowly and quietly closes to prevent slamming and pinched fingers

## No Nore Loose Seats!

Try STA-TITE<sup>®</sup>, the patented Bemis fixing system that will not loosen over time!

"No mess" installation is fast and easy, ensuring your seat stays tight.

No More Loose Seats!