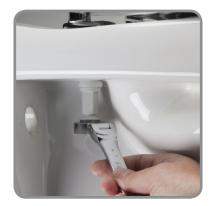

ability



Recyclable - made from Tecnoplast<sup>™</sup> material that is 100% recyclable

- Tecnoplast<sup>™</sup> thermoplastic offers superior durability
- Adjustable hinges
- · Fits majority of manufacturers' universal shaped pans



- Individual Seat Weight: 1.252 kg
- 6 seats per master carton



X: 374 mm Y: 375 - 422 mm





## -Tecnoplast THERMOPLASTIC TOILET SEAT

## No Nore Loose Seats!

Try STA-TITE<sup>®</sup>, the patented Bemis fixing system that will not loosen over time!

"No mess" installation is fast and easy, ensuring your seat stays tight.



No More Loose Seats!

## **Installation is Fast & Easy:**

When fitted correctly, the seat will not slip, wobble or shift on the pan. This simple fixing system installs in three basic steps -- no glue required!



Finger Tighten



Tighten with Spanner



Snap to Secure