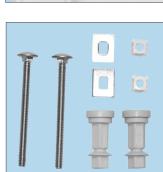

## **Installation is Fast & Easy:**

When fitted correctly, the seat will not slip, wobble or shift on the pan. This simple fixing system installs in three basic steps -- no glue required!

Finger Tighten

Tighten with Spanner

Snap to Secure