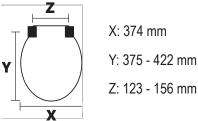

- Individual Seat Weight: 1.252 kg
- 6 seats per master carton

X: 374 mm Y: 375 - 422 mm