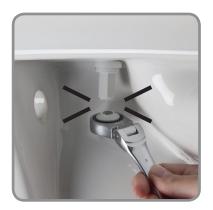

made from Tecnoplast<sup>™</sup> material that is 100% recyclable

- Tecnoplast<sup>™</sup> thermoplastic offers superior durability
- Adjustable hinges
- · Fits majority of manufacturers' universal shaped pans



- Individual Seat Weight: 1.252 kg
- 6 seats per master carton



X: 374 mm Y: 375 - 422 mm





## -Tecnoplast THERMOPLASTIC TOILET SEAT

## No Nore Loose Seats!

Try STA-TITE<sup>®</sup>, the patented Bemis fixing system that will not loosen over time!

"No mess" installation is fast and easy, ensuring your seat stays tight.



No More Loose Seats!

## **Installation is Fast & Easy:**

When fitted correctly, the seat will not slip, wobble or shift on the pan. This simple fixing system installs in three basic steps -- no glue required!



Finger Tighten



Tighten with Spanner



Snap to Secure