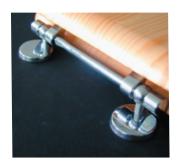

# **AMERICAN INNOVA**

American Innova is made with moulded wood and thermoset. The strong surface guarantees long-lasting shine, warm feeling and ease of cleaning. Thermoset component makes American Innova water resistant.

### 9300CP

# NATURAL REFLECTIONS™

Universal seats with chrome plated adjustable hinges.

Fits all standard pans.

Moulded Wood core finished in wood veneer. Hygienic, robust.

Weight: Kg 2,90

Colours: mahogany 028 antique pine 026 natural pine 021





# **PACKAGING**

Master box: 5 pieces

Individual packaging: cardboard box

#### HINGES



Chrome plated adjustable bar hinges.

## BUMPERS

Lid: 2 Ring: 2



X: 37

Y: 41,2 - 46

Z: 11 - 20