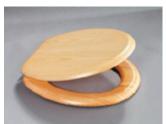

# NATURAL REFLECTIONS™

Universal seats with chrome plated adjustable hinges.

Fits all standard pans.

Moulded Wood core finished in wood veneer. Hygienic, robust.

Weight: Kg 2,90

Colours: mahogany 028 antique pine 026 natural pine 021