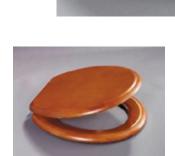

# NATURAL REFLECTIONS™

Universal seats with chrome plated adjustable hinges.

Fits all standard pans.

Moulded Wood core finished in wood veneer. Hygienic, robust.

Weight: Kg 2,90

Colours: mahogany 028 antique pine 026 natural pine 021