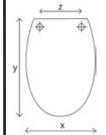

# **AMERICAN INNOVA**

American Innova is made with moulded wood and thermoset. The strong surface guarantees long-lasting shine, warm feeling and ease of cleaning. Thermoset component makes American Innova water resistant.

### 9300CP

# NATURAL REFLECTIONS™

Universal seats with chrome plated adjustable hinges.

Fits all standard pans.

Moulded Wood core finished in wood veneer. Hygienic, robust.

Weight: Kg 2,90

Colours: mahogany 028 antique pine 026 natural pine 021





# **PACKAGING**

Master box: 5 pieces

Individual packaging: cardboard box

#### HINGES



Chrome plated adjustable bar hinges.

## BUMPERS

Lid: 2 Ring: 2



X: 37

Y: 41,2 - 46

Z: 11 - 20