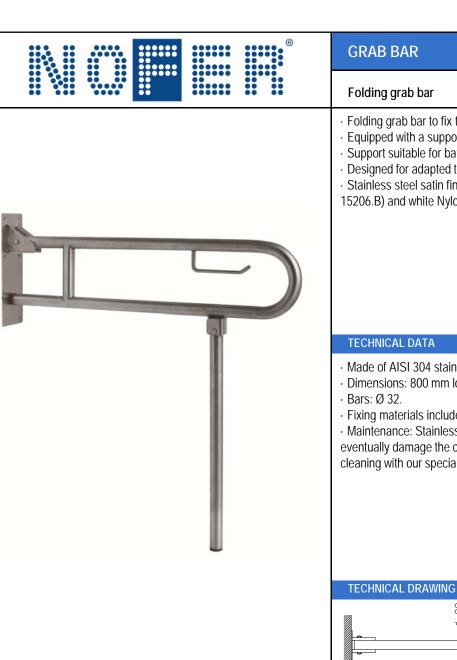

ទី **15206.S** 

- $\cdot$  Folding grab bar to fix to wall,  $\,$  vertical swing.
- · Equipped with a support leg to ground.
- · Support suitable for bathrooms, wc-bidet, showers and baths.
- · Designed for adapted toilets for disabled.
- · Stainless steel satin finish. Also available in polish finish ( NOFER 15206.B) and white Nylon finish (NOFER 15206.W).

- · Made of AISI 304 stainless steel.
- · Dimensions: 800 mm long, 750 mm high.
- · Fixing materials included.
- $\cdot$  Maintenance: Stainless steel needs maintenance because dust can eventually damage the chrome in stainless steel. We recommend monthly cleaning with our special product.