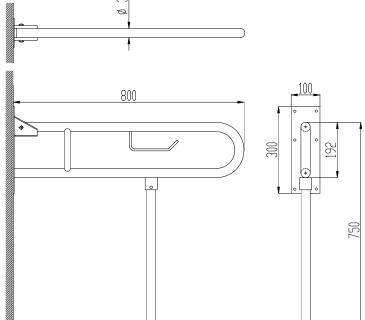

- · Made of AISI 304 stainless steel.
- · Dimensions: 800 mm long, 750 mm high.
- · Fixing materials included.
- $\cdot$  Maintenance: Stainless steel needs maintenance because dust can eventually damage the chrome in stainless steel. We recommend monthly cleaning with our special product.

## SUGGESTED TEXT FOR PRESCRIPTION

Folding grab bar NOFER or similar, vertical swing with suport leg to ground. Made of AISI 304 stainless steel. 800 mm long, 750 mm high. Bars: Ø 32.

Dimensions in mm

NOFER S.L. Avenida de la fama, 118 08940 · Cornellà de Llobregat (Barcelona) Tel +34 934 742 423 · Fax +34 934 743 548  $nofer@nofer.com \cdot www.nofer.com$ 