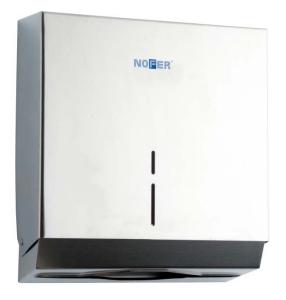

## Paper towel dispenser

- · Stainless steel paper towel dispenser.
- · Wall mounted.
- · Frontal cover for an easy paper refilling.
- · Designed for folded paper towels "C" or "Z".
- · Durability and resistance against rust and corrosion.
- · Satin finished stainless steel. Also available polish finished (NOFER 04005.B) and white finished (NOFER 04005.W).
- · Level viewer.
- Safety closure with pin tumbler lock.

## **TECHNICAL DETAILS**

- · Made of stainless steel.
- · Dimensions: 303 high x 263 width x 120 depth (mm).
- · Consumable: NOFER 06009 and 06009.E.
- · Weight: 1,9 Kg.
- Maintenance: stainless steel needs maintenance because dust can eventually damage the chrome in stainless steel. We recommend monthly cleaning with our special product.