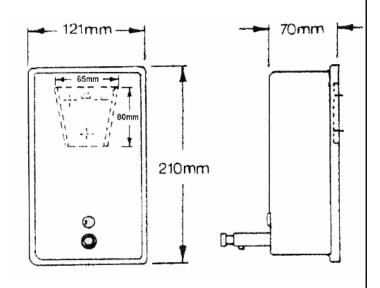

#### **TECHNICAL DATA**

- Made in AISI 304 stainless steel AISI 304, 1 mm thickness, in one piece.
- · In the upper part is located the refilling door which opens with an special anti vandal key.
- · Assembling: 3 assembling points completely hidden.
- · Delivered with an special key and 3 mm screws.
- · Brass chromed pushing button
- · Anti vandal polycarbonate soap level viewer.
- · ABS chromed valve.
- · Dimensions: 210 high x 121 wide x 70 deep mm.
- · Maximum dimensions (with valve): 210 high x 121 wide x 130 deep mm.
- · Weight (empty): 0,7 Kg.
- · Recommended distance to install from counter: 120 200 mm.
- · Capacity: 1,2 liters
- · Designed for all kind of soaps (except chirurgical).
- · Maintenance: stainless steel requires maintenance, after some time dust may damage the stainless steel chrome. We recommend a regular clearing with an specific stainless steel cleaner provided by NOFER.

# SUGGESTED TEXT FOR PRESCRIPTION

NOFER or similar vertical soap dispenser made in AISI 304 stainless steel. Dimensions: 210 high x 121 wide x 70 deep mm. (with valve: 130 mm deep).

### TECHNICAL DRAWING

NOFER S.L. Avenida de la fama, 118 08940 · Cornellà de Llobregat (Barcelona) Tel +34 934 742 423 · Fax +34 934 743 548 export@nofer.com · www.nofer.com