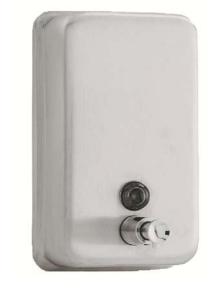

## Soap Dispenser

- · Vertical liquid soap dispenser for hang on wall.
- · Pushing button.
- · Specially designed for public areas.
- . Strong, vandal proof and built without cutting edges.
- Satin finish. Also available in white finish (NOFER 03001.W) and polished finish (NOFER 03001.B).

#### **TECHNICAL DATA**

- Made in AISI 304 stainless steel AISI 304, 1 mm thickness, in one piece.
- · In the upper part is located the refilling door which opens with an special anti vandal key.
- · Assembling: 3 assembling points completely hidden.
- · Delivered with an special key and 3 mm screws.
- · Brass chromed pushing button
- · Anti vandal polycarbonate soap level viewer.
- · ABS chromed valve.
- · Dimensions: 210 high x 121 wide x 70 deep mm.
- · Maximum dimensions (with valve): 210 high x 121 wide x 130 deep mm.
- · Weight (empty): 0,7 Kg.
- · Recommended distance to install from counter: 120 200 mm.
- · Capacity: 1,2 liters
- · Designed for all kind of soaps (except chirurgical).
- · Maintenance: stainless steel requires maintenance, after some time dust may damage the stainless steel chrome. We recommend a regular clearing with an specific stainless steel cleaner provided by NOFER.