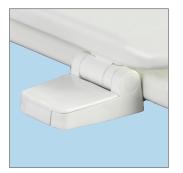

# **Installation is Fast & Easy:**

When fitted correctly, the seat will not slip, wobble or shift on the pan. This simple fixing system installs in three basic steps -- no glue required!

**Finger Tighten** 

**Tighten with Spanner** 

**Snap to Secure** 