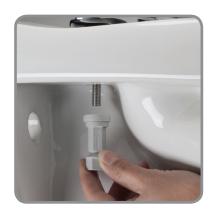

# **Installation is Fast & Easy:**

When fitted correctly, the seat will not slip, wobble or shift on the pan. This simple fixing system installs in three basic steps -- no glue required!

**Finger Tighten** 

**Tighten with Spanner** 

**Snap to Secure** 