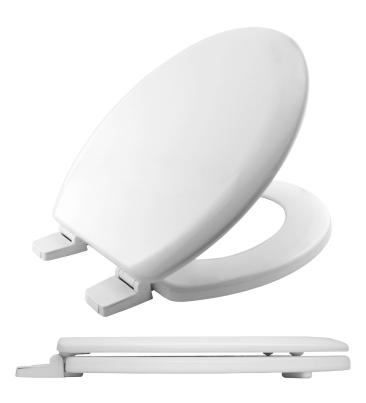

# CHICAGO with STA-TITE®

## #5000ART 000

The Chicago STA-TITE® is designed for universal pans. The environmentally friendly American Innova® seat features durable plastic hinges that adjust to help achieve the perfect fit to your pan. This seat also features STA-TITE®: the patented fixing system that always stays tight and takes the guesswork out of installation. The lower portion of the nut shears off when the proper tightness is reached, so you cannot over-tighten.

### SEAT FEATURES

STA-TITE® - patented fixing system that will not loosen! Simple, "no mess" installation ensures your seat stays tight on the pan

Environmentally Friendly - made with responsibly sourced woods and water-based paints

- Durable American Innova® moulded wood
- Adjustable plastic hinges
- Fits majority of manufacturers' universal shaped pans