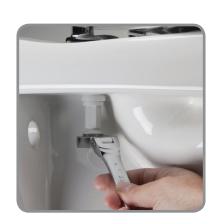

# **Installation is Fast & Easy:**

When fitted correctly, the seat will not slip, wobble or shift on the pan. This simple fixing system installs in three basic steps -- no glue required!

**Finger Tighten** 

**Tighten with Spanner** 

**Snap to Secure** 