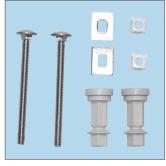

## #5000ART 000

The Chicago STA-TITE® is designed for universal pans. The environmentally friendly American Innova® seat features durable plastic hinges that adjust to help achieve the perfect fit to your pan. This seat also features STA-TITE®: the patented fixing system that always stays tight and takes the guesswork out of installation. The lower portion of the nut shears off when the proper tightness is reached, so you cannot over-tighten.

# **Installation is Fast & Easy:**

When fitted correctly, the seat will not slip, wobble or shift on the pan. This simple fixing system installs in three basic steps -- no glue required!

**Finger Tighten** 