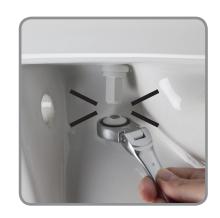

# **Installation is Fast & Easy:**

When fitted correctly, the seat will not slip, wobble or shift on the pan. This simple fixing system installs in three basic steps -- no glue required!

**Finger Tighten** 

**Tighten with Spanner** 

**Snap to Secure** 