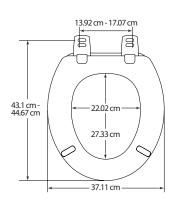

igned for universal pans. The environmentally friendly American Innova® seat features durable plastic hinges that adjust to help achieve the perfect fit to your pan. This seat also features STA-TITE®: the patented fixing system that always stays tight and takes the guesswork out of installation. The lower portion of the nut shears off when the proper tightness is reached, so you cannot over-tighten.



### SEAT FEATURES



STA-TITE® - patented fixing system that will not loosen! Simple, "no mess" installation ensures your seat stays tight on the pan



Environmentally Friendly - made with responsibly sourced woods and water-based paints

- Durable American Innova® moulded wood
- Adjustable plastic hinges
- Fits majority of manufacturers' universal shaped pans









### SEAT DIMENSIONS



# No More Loose Seats!

Try STA-TITE<sup>®</sup>, the patented Bemis fixing system that will not loosen over time!

"No mess" installation is fast and easy, ensuring your seat stays tight.



# **Installation is Fast & Easy:**

When fitted correctly, the seat will not slip, wobble or shift on the pan. This simple fixing system installs in three basic steps -- no glue required!



**Finger Tighten** 



**Tighten with Spanner** 



**Snap to Secure**